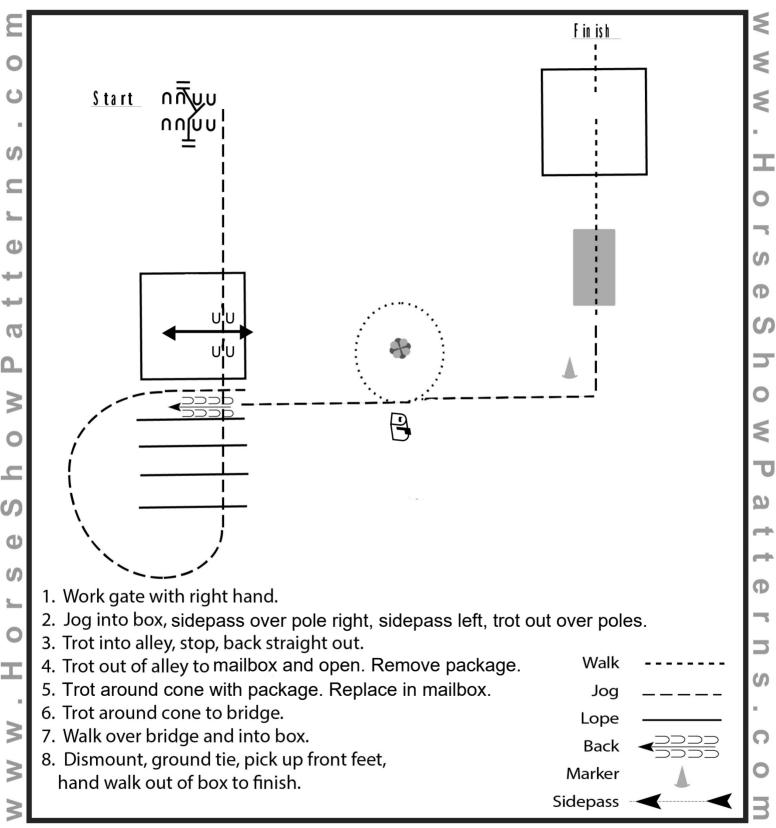

#### Ranch Trail W/T Class 65, 66, 67 (Junior/Senior/Open)

Show Date: 04/28/2024

[T/Trail]

#### Ranch Trail W/T/L Class 68, 69, 70 (Junior/Senior/Open)

Show Date: 04/28/2024

[T/Lope]