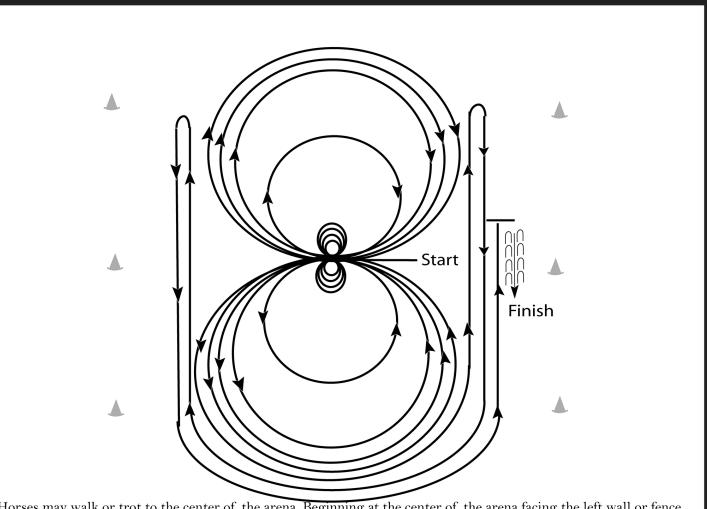

#### Reining Class 1, 2, 3 (Junior, Senior, Open)

Show Date: 04/28/2024

Horses may walk or trot to the center of the arena. Beginning at the center of the arena facing the left wall or fence.

- 1. Beginning on the left lead, complete three circles to the left: the first two circles large and fast; the third circle small and slow. Stop at the center of the arena.
- 2. Complete four spins to the left. Hesitate.
- 3. Beginning on the right lead, complete three circles to the right: the first two circles large and fast; the third circle small and slow. Stop at the center of the arena.
- 4. Complete four spins to the right. Hesitate.
- 5. Beginning on the left lead, run a large fast circle to the left, change leads at the center of the arena, run a large fast circle to the right, and change leads at the center of the arena.
- 6. Continue around previous circle to the left but do not close this circle. Run up the right side of the arena past the center marker and do a right rollback at least twenty feet (6.09m) from the wall or fence – no hesitation.
- 7. Continue around previous circle but do not close this circle. Run up the left side of the arena past the center marker and do a left rollback at least twenty feet (6.09m) from the wall or fence – no hesitation.
- 8. Continue back around previous circle but do not close this circle. Run up the right side of the arena past the center marker and do a sliding stop at least twenty feet (6.09m) from the wall or fence. Back up at least ten feet (3m). Hesitate to demonstrate completion of the pattern.

Rider may dismount and drop bridle to the designated judge.

[R/NRHAP-5]