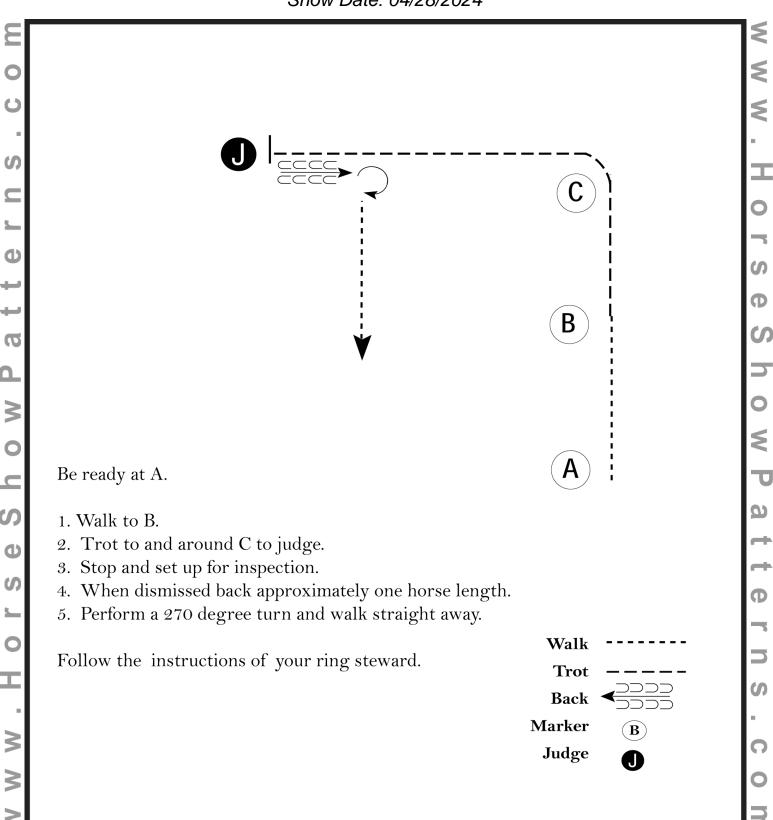

#### English/Western Showmanship Class 51, 52 (All Ages)

Show Date: 04/28/2024

[S/1-39]