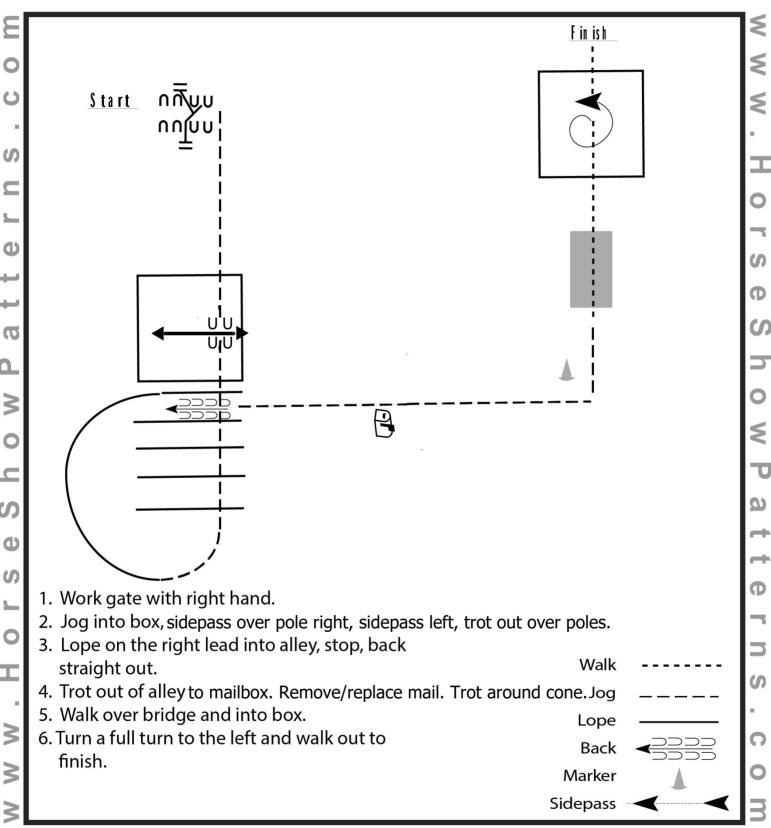

#### Western Trail W/J Class 57 (10 and Under)

Show Date: 04/28/2024

[T/WT-28]

#### Western Trail W/J Class 58, 59, 60 (Junior/Senior/Open)

Show Date: 04/28/2024

[T/Trot]