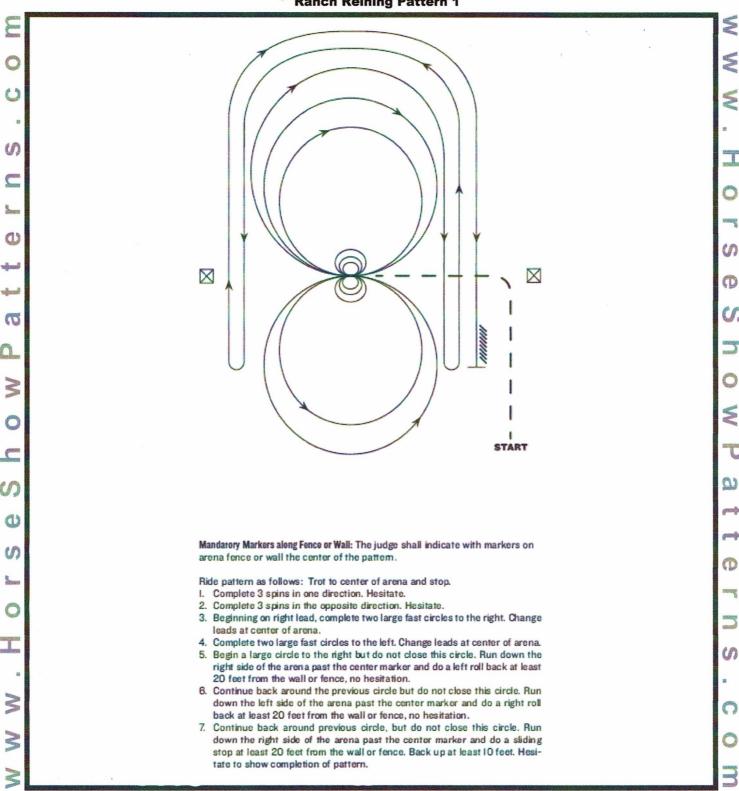

#### Ranch Reining Class 31, 32, 33 (Junior/Senior/Open)

Show Date: 04/28/2024
Ranch Reining Pattern 1

Appendix 1