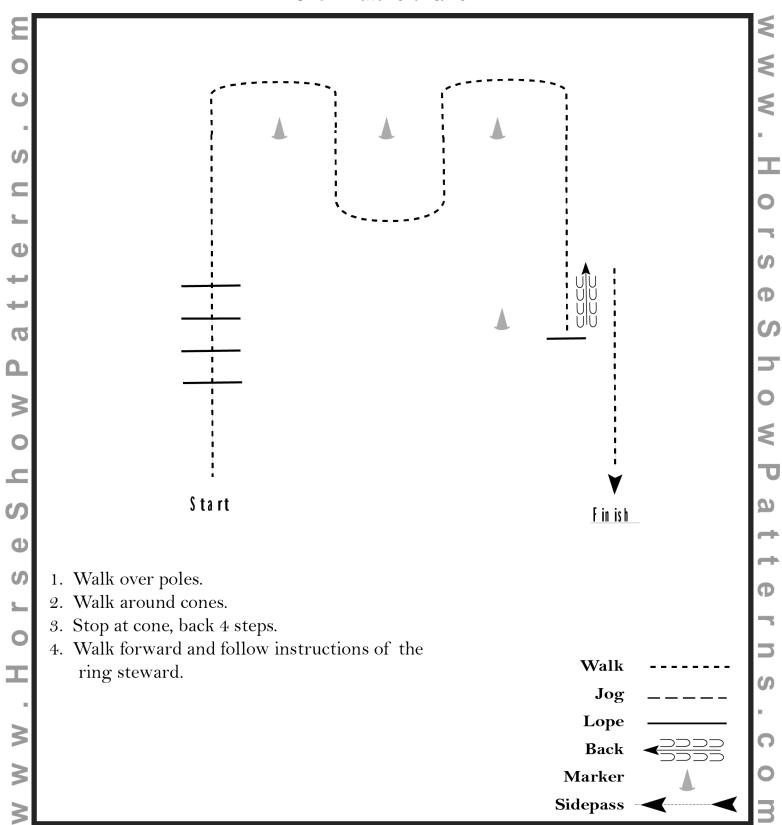

#### Western Trail W/J Class 57 (10 and Under)

Show Date: 04/28/2024

[T/WT-28]