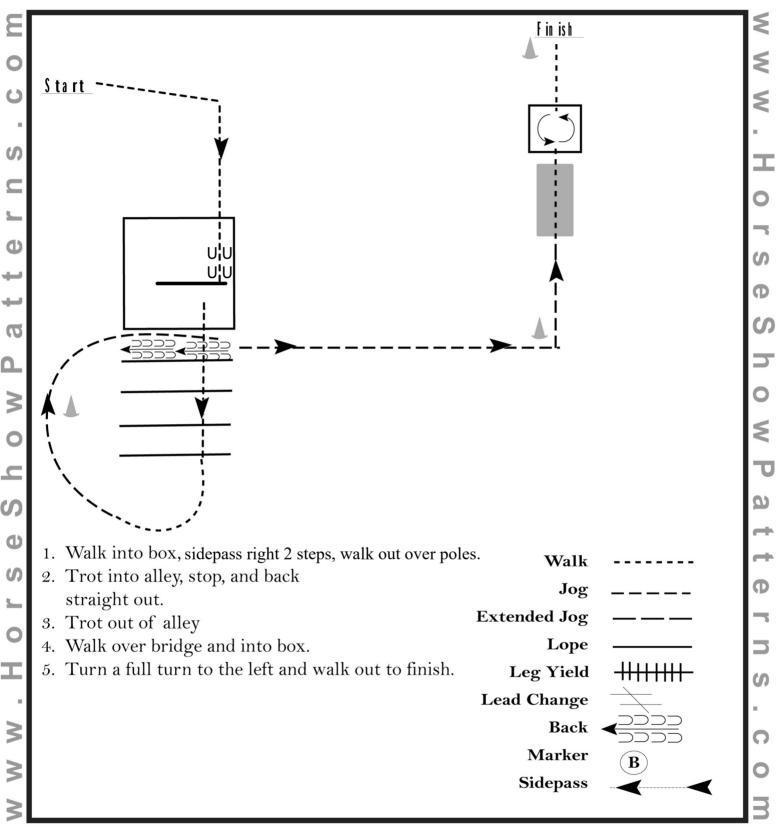

#### Ranch Trail W/T Class 65, 66, 67 (Junior/Senior/Open)

Show Date: 04/28/2024

[T/Trail]