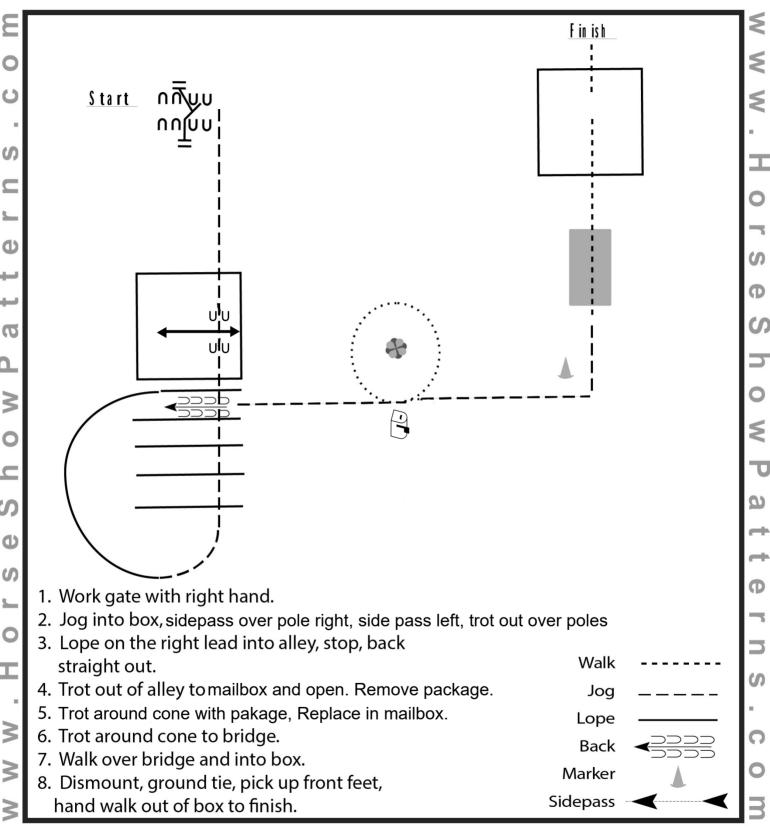

#### Western Trail W/J/L Class 61, 62, 63 (Junior/Senior/Open)

Show Date: 04/28/2024

[T/Lope]