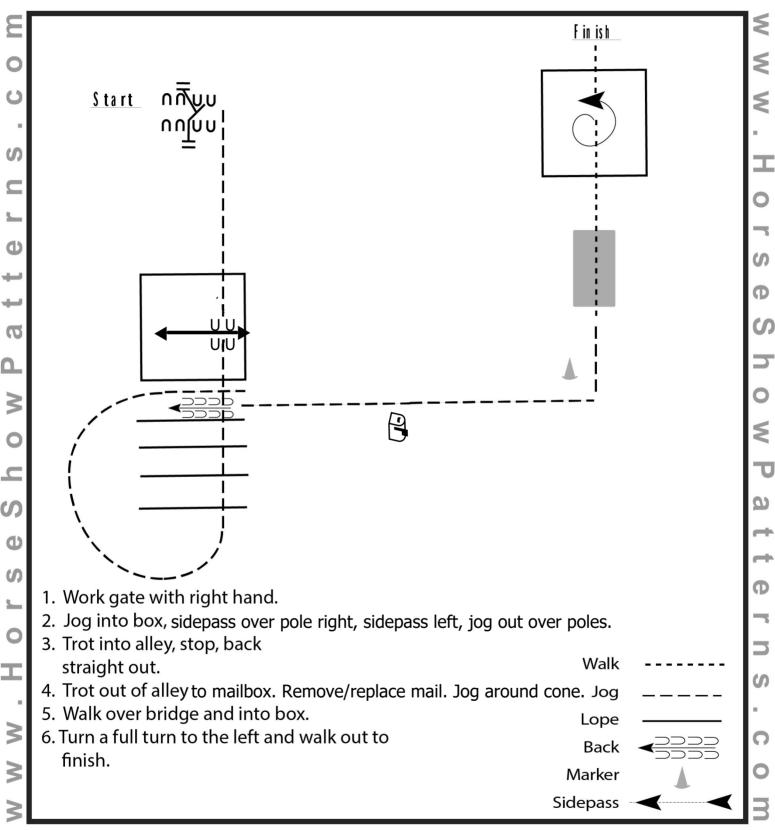

#### Ranch Trail W/T/L Class 68, 69, 70 (Junior/Senior/Open)

Show Date: 04/28/2024

[T/Lope]